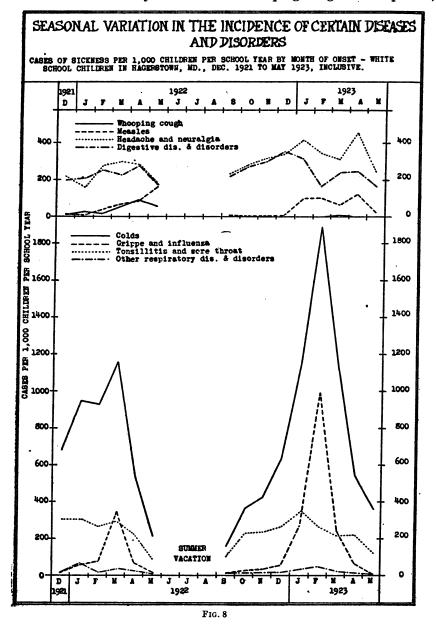

#### MORBIDITY FROM ALL CAUSES.

It is obvious that the morbidity can be measured and the importance of a single disease as a cause of absence from school can be assessed in a given population in two ways. According to one method the measure may be based on knowledge of the number of cases of illness occurring in the school population, and by the other on the time lost from school on account of these cases of illness. The rates based on these two sets of data may or may not be parallel. For example, a few cases of whooping cough or scarlet fever, diseases of more or less prolonged duration, may cause more loss of time from school than many cases of headache. This possibility suggests a third measure of morbidity—the days lost per case. This measure is a definite indicator of the seriousness of a disease from the standpoint of time lost from school.

Morbidity rates.—The rates for all causes of illness are shown in Table 2, by sex and age, as is also the number of days lost per case of illness. For convenience of comparison with studies in which the rates are expressed in other ways,<sup>6</sup> the case rates per 100,000 days enrolled and the percentage of the total possible days of attendance which were lost on account of sickness are also shown.