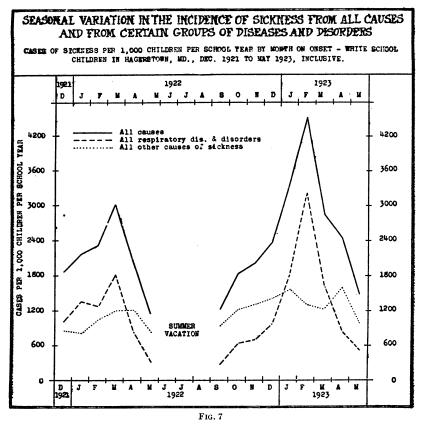

Method of computation.—In computing the morbidity rates for this study, the advisability of basing them on the rate per 10,000 days enrolled<sup>5</sup> was considered because this method has the advantage of putting the rates on a comparable basis without further adjustment. The common practice in studies of morbidity and mortality among adults is to find the annual rate; in other words, no matter what

<sup>&</sup>lt;sup>6</sup> See Appendix, Table 12, for rates on such a basis.

period is covered, to reduce the rate to the basis of a calendar year of 365 days by finding what the rate would be for a whole year. This latter method was not adopted, because to take the sickness occurring in the school months, which include the winter months with a higher sickness prevalence, and reduce it to a calendar-year basis does not seem to be a fair statement of the rate per calendar year. In this latitude more cases of sickness ordinarily occur in the winter than in the summer. It can not be assumed, therefore, that the rates continue the same during the summer as during the winter school months. It seems more desirable to reduce the rates to the basis of a school year; that is, to compute the rate per 1,000 children per full-time school year. It is particularly necessary to use a fulltime school year because some children are entering and some are dropping out of the school from time to time during each semester.

The length of the school year varies in different cities. In some the term is 9 months and in others 10 months; but probably in a majority of them the term is 9 months with an average of 20 school days per month, or 180 school days in a school year. In Hagerstown, during the school year 1921–22, the actual number of days of school was 180, and in 1922–23, 184 days, exclusive of Saturdays, Sundays, and holidays. The computations in this study, however, are based on a school year of 180 school days, and the rates are computed as cases occurring per 1,000 school children for a full-time school year of 180 school days. Likewise, the rates for the school days lost were computed on the basis of 1,000 children per school year of 180 school days.