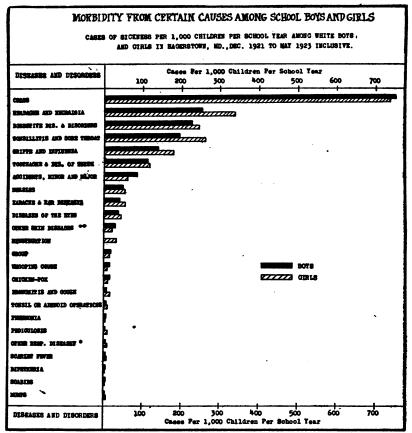

#### MORBIDITY FROM ALL CAUSES.

It is obvious that the morbidity can be measured and the importance of a single disease as a cause of absence from school can be assessed in a given population in two ways. According to one method the measure may be based on knowledge of the number of cases of illness occurring in the school population, and by the other on the time lost from school on account of these cases of illness. The rates based on these two sets of data may or may not be parallel. For example, a few cases of whooping cough or scarlet fever, diseases of more or less prolonged duration, may cause more loss of time from school than many cases of headache. This possibility suggests a third measure of morbidity—the days lost per case. This measure is a definite indicator of the seriousness of a disease from the standpoint of time lost from school.