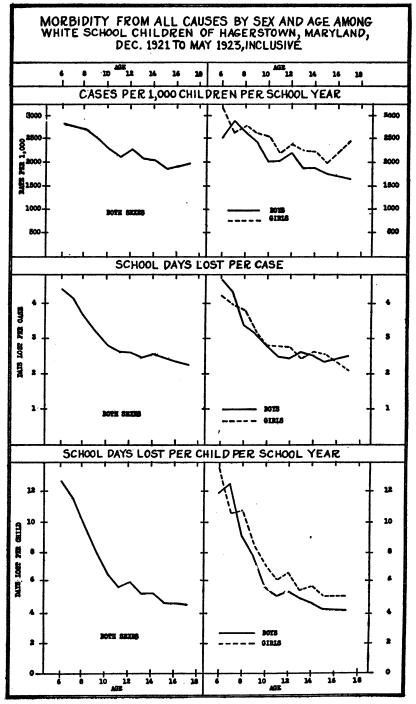

#### MORBIDITY FROM ALL CAUSES.

It is obvious that the morbidity can be measured and the importance of a single disease as a cause of absence from school can be assessed in a given population in two ways. According to one method the measure may be based on knowledge of the number of cases of illness occurring in the school population, and by the other on the time lost from school on account of these cases of illness. The rates based on these two sets of data may or may not be parallel. For example, a few cases of whooping cough or scarlet fever, diseases of more or less prolonged duration, may cause more loss of time from school than many cases of headache. This possibility suggests a third measure of morbidity—the days lost per case. This measure is a definite indicator of the seriousness of a disease from the standpoint of time lost from school.

Morbidity rates.—The rates for all causes of illness are shown in Table 2, by sex and age, as is also the number of days lost per case of illness. For convenience of comparison with studies in which the rates are expressed in other ways,<sup>6</sup> the case rates per 100,000 days enrolled and the percentage of the total possible days of attendance which were lost on account of sickness are also shown.