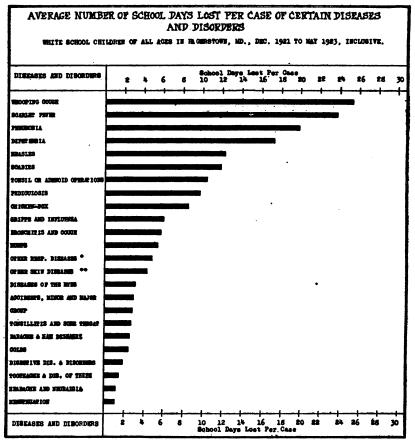

#### MORBIDITY FROM ALL CAUSES.

It is obvious that the morbidity can be measured and the importance of a single disease as a cause of absence from school can be assessed in a given population in two ways. According to one method the measure may be based on knowledge of the number of cases of illness occurring in the school population, and by the other on the time lost from school on account of these cases of illness. The rates based on these two sets of data may or may not be parallel. For example, a few cases of whooping cough or scarlet fever, diseases of more or less prolonged duration, may cause more loss of time from school than many cases of headache. This possibility suggests a third measure of morbidity—the days lost per case. This measure is a definite indicator of the seriousness of a disease from the standpoint of time lost from school.