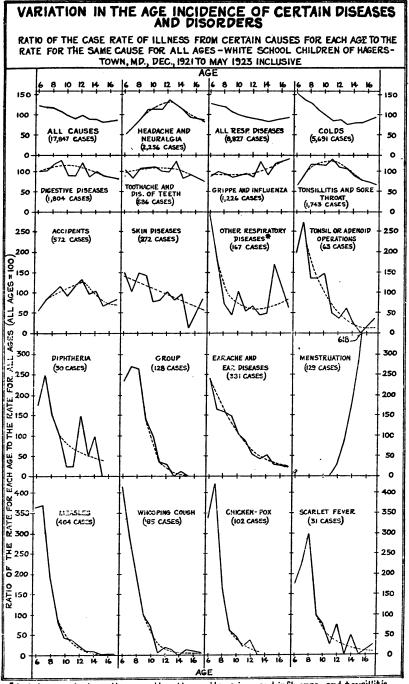

Morbidity rates.—The rates for all causes of illness are shown in Table 2, by sex and age, as is also the number of days lost per case of illness. For convenience of comparison with studies in which the rates are expressed in other ways,<sup>6</sup> the case rates per 100,000 days enrolled and the percentage of the total possible days of attendance which were lost on account of sickness are also shown.