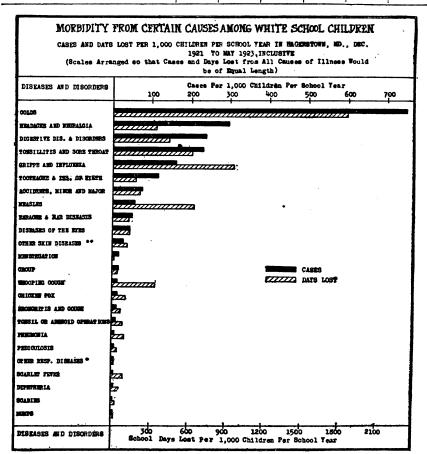

#### MORBIDITY FROM ALL CAUSES.

It is obvious that the morbidity can be measured and the importance of a single disease as a cause of absence from school can be assessed in a given population in two ways. According to one method the measure may be based on knowledge of the number of cases of illness occurring in the school population, and by the other on the time lost from school on account of these cases of illness. The rates based on these two sets of data may or may not be parallel. For example, a few cases of whooping cough or scarlet fever, diseases of more or less prolonged duration, may cause more loss of time from school than many cases of headache. This possibility suggests a third measure of morbidity—the days lost per case. This measure is a definite indicator of the seriousness of a disease from the standpoint of time lost from school.