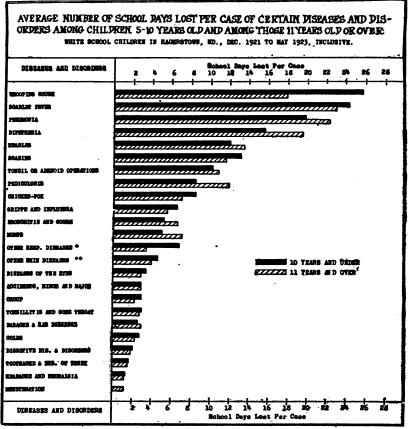

#### MORBIDITY FROM ALL CAUSES.

It is obvious that the morbidity can be measured and the importance of a single disease as a cause of absence from school can be assessed in a given population in two ways. According to one method the measure may be based on knowledge of the number of cases of illness occurring in the school population, and by the other on the time lost from school on account of these cases of illness. The rates based on these two sets of data may or may not be parallel. For example, a few cases of whooping cough or scarlet fever, diseases of more or less prolonged duration, may cause more loss of time from school than many cases of headache. This possibility suggests a third measure of morbidity—the days lost per case. This measure is a definite indicator of the seriousness of a disease from the standpoint of time lost from school.